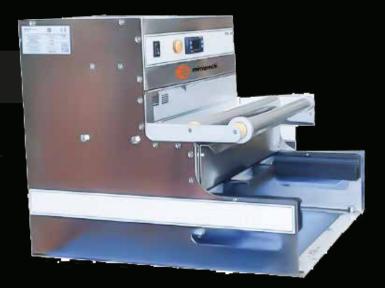

## Electric tray sealer - max tray dimensions 385x270x100 mm

## **DESCRIPTION**

The **Sealpro 30E** is a sturdy and reliable fully electric semi-automatic table-top tray sealer. The machine is extremely user-friendly and the quick mould change system allows a simple and rapid tray size change. The **Sealpro 30E** can be fitted with mould with profile cut for tray with different sizes and shapes.