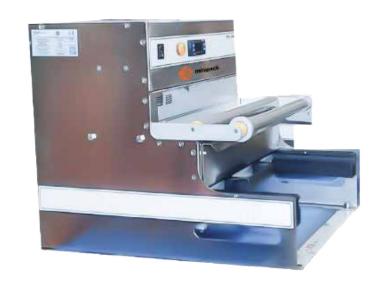

## Electric tray sealer - max tray dimensions 385x270x100 mm

## **DESCRIPTION**

The **Sealpro 30E** is a sturdy and reliable fully electric semi-automatic table-top tray sealer. The machine is extremely user-friendly and the quick mould change system allows a simple and rapid tray size change. The **Sealpro 30E** can be fitted with mould with profile cut for tray with different sizes and shapes.